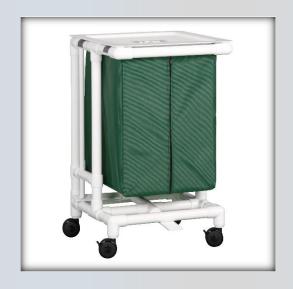

## Product Description: Jumbo Linen Hamper w/ Foot Pedal

| Technical Data   |        |  |
|------------------|--------|--|
| Height:          | 35"    |  |
| Width:           | 21.5"  |  |
| Depth:           | 21.75" |  |
| Weight:          | 22 lbs |  |
| Ship Weight:     | 27 lbs |  |
| Shipping Method: | Parcel |  |

## Features:

- Durable injection molded lid
- Designed for easy release and removal of plastic liner or leakproof bag
- Eliminates excessive bending and lifting
- Foot pedal is standard
- Mesh zipper- front bags are available in 9 colors
- Washable leakproof bags are available in 4 colors
- Wire hangers hold 55-gallon plastic liners or leakproof bags in place
- Superior 3" twin wheel casters, 2 locking