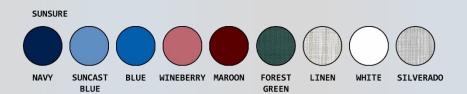

| Ordering Options             |  |
|------------------------------|--|
| JH41 FP                      |  |
| Specify bag and color choice |  |

## Features:

- Durable injection molded lid
- Designed for easy release and removal of plastic liner or leakproof bag
- Eliminates excessive bending and lifting
- Foot pedal is standard
- Mesh zipper- front bags are available in 9 colors
- Washable leakproof bags are available in 4 colors
- Wire hangers hold 55-gallon plastic liners or leakproof bags in place
- Superior 3" twin wheel casters, 2 locking